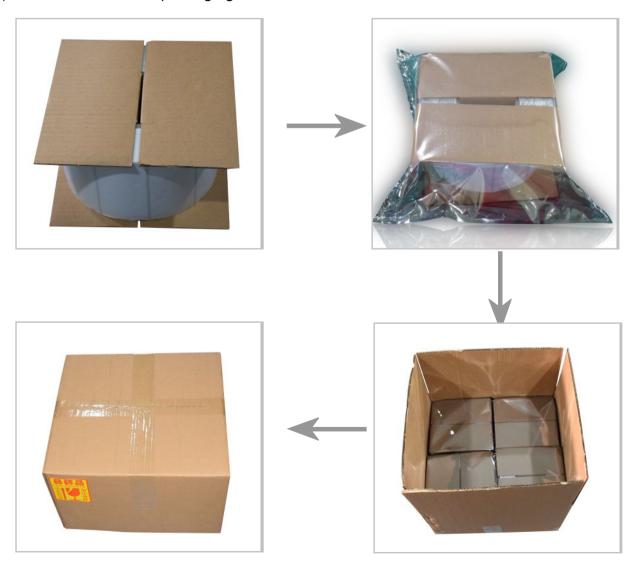

## 7. packaging

Quantity per roll: Customizable

Packaging method:

- 1) Use a stabilizer to protect the IC and the antenna.
- 2) Packed in pearl cotton and anti-static plastic bags, waterproof, anti-collision, anti-static.
- 3) Use standard carton packaging.