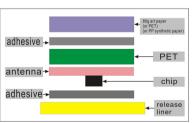

Product model | ZT-MS-HF007                                                                                                     |
| Product usage | Item identification and tracing, warehousing management, logistics management, production line management, etc. |

#### 2. Antenna



### **3. Product size** (label size: 40\*25mm; antenna size: 38\*22mm)



### 4. Electronic properties

| Chip        | FM11RF08 / Ultralight EV1 / ISSI4439 / Mifare S50 / ICODE SLIX / FM13HF02N |
|-------------|----------------------------------------------------------------------------|
| Frequency   | 13.56MHz                                                                   |
| RF standard | ISO14443A / ISO15693                                                       |

### 5. Product composition

RFID label



wet inlay



## dry inlay



## 6. Use warning



Marking of defective products: black ink

6.1

Do not use if the black dot is marked as defective.

The location of the defective product is shown on the right.

6.2

Pay attention to waterproof when handling and using.

Do not violently impact, squeeze or bend.

6.3

Operating temperature / humidity: -40~70°C / 20% ~ 90% RH.

Storage temperature / humidity: -20~50°C / 20% ~ 90% RH (no condensation).

Recommended storage temperature / humidity: 20~30°C / 50%.

## 7. packaging

Quantity per roll: Customizable

Packaging method:

- 1) Use a stabilizer to protect the IC and the antenna.
- 2) Packed in pearl cotton and anti-static plastic bags, waterproof, anti-collision, anti-static.
- 3) Use standard carton packaging.