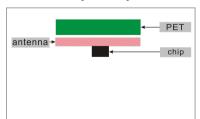

#### 2. Antenna

### **3. Product size** (label size: 40\*25mm; antenna size: 38\*22mm)

### 4. Electronic properties

| Chip        | FM11RF08 / Ultralight EV1 / ISSI4439 / Mifare S50 / ICODE SLIX / FM13HF02N |
|-------------|----------------------------------------------------------------------------|
| Frequency   | 13.56MHz                                                                   |
| RF standard | ISO14443A / ISO15693                                                       |