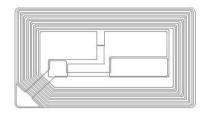

# **Product Descritption**

Product model: ZT-MS-HF007

### 1. Product brief

| Product name  | RFID label / wet inlay / dry inlay                                                                              |
|---------------|-----------------------------------------------------------------------------------------------------------------|
| Product model | ZT-MS-HF007                                                                                                     |
| Product usage | Item identification and tracing, warehousing management, logistics management, production line management, etc. |

#### 2. Antenna



### **3. Product size** (label size: 40\*25mm; antenna size: 38\*22mm)



### 4. Electronic properties

| Chip        | FM11RF08 / Ultralight EV1 / ISSI4439 / Mifare S50 / ICODE SLIX / FM13HF02N |
|-------------|----------------------------------------------------------------------------|
| Frequency   | 13.56MHz                                                                   |
| RF standard | ISO14443A / ISO15693                                                       |

### 5. Product composition

RFID label



wet inlay



## dry inlay



## 6. Use warning



Marking of defective products: black ink

6.1

Do not use if the black dot is marked as defective.

The location of the defective product is shown on the right.

6.2

Pay attention to waterproof when handling and using.

Do not v