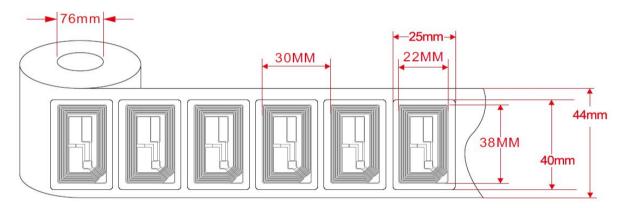

# **Product Descritption**

Product model: ZT-MS-HF007

### 1. Product brief

| Product name  | RFID label / wet inlay / dry inlay                                                                              |
|---------------|-----------------------------------------------------------------------------------------------------------------|
| Product model | ZT-MS-HF007                                                                                                     |
| Product usage | Item identification and tracing, warehousing management, logistics management, production line management, etc. |

#### 2. Antenna



### **3. Product size** (label size: 40\*25mm; antenna size: 38\*22mm)



### 4. Electronic properties

| Chip        | FM11RF08 / Ultralight EV1 / ISSI4439 / Mifare S50 / ICODE SLIX / FM13HF02N |
|-------------|----------------------------------------------------------------------------|
| Frequency   | 13.56MHz                                                                   |
| RF standard | ISO14443A / ISO15693                                                       |

### 5. Product composition

RFID label



wet inlay



## dry inlay



## 6. Use warning



Marking of defective products: black ink

6.1

Do not use if the black dot is marked as defective.

The location of the defective product is shown on the right.

6.2

Pay attention to waterproof when handling and using.

Do not violently impact, squeeze or bend.

6.3

Operating temperature / humidity: