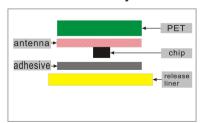

l | ZT-MS-HF007                                                                                                     |
| Product usage | Item identification and tracing, warehousing management, logistics management, production line management, etc. |

#### 2. Antenna



### **3. Product size** (label size: 40\*25mm; antenna size: 38\*22mm)



### 4. Electronic properties

| Chip        | FM11RF08 / Ultralight EV1 / ISSI4439 / Mifare S50 / ICODE SLIX / FM13HF02N |
|-------------|----------------------------------------------------------------------------|
| Frequency   | 13.56MHz                                                                   |
| RF standard | ISO14443A / ISO15693                                                       |

### 5. Product composition

RFID label



wet inlay



## dry inlay



## 6. Use warning



Marking of defective products: black ink

6.1

Do not use if the black dot is marked as defective.

The location of the defective product is shown on the right.

6.2

Pay attention to waterproof when handling and using.

Do not violently impact, squeeze or bend.

6.3

Operating temperature / humidity: -40~70°C / 20% ~ 90% RH.

Storage temperature / humidity: -20~50°C / 20% ~ 90% RH (no condensation).

Recommended storage temperature / humidity: 20~30°C / 50%.

## 7. packaging

Quantity per roll: Customizable

Packaging method:

- 1) Use a stabilizer to protect the IC and the antenna.
- 2) Packed in pearl cotton and anti-static plastic bags, waterproof, anti-collision, anti-static.
- 3) Use standard carton packaging.